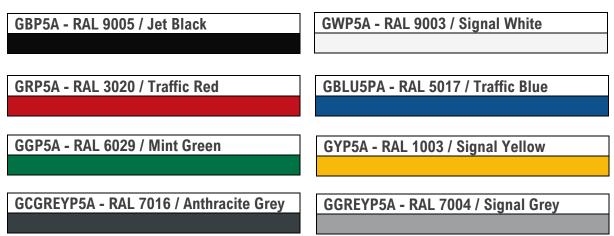

## **TECHNICAL DATA SHEET**

ProSolve Acrylic Gloss Paint (all colours)

Kirk Sandall Industrial Estate, Doncaster, South Yorkshire, DN3 1QR

+44 (0)1302 310 113 enquiries@prosolveproducts.com www. prosolveproducts.com

ProSolve is trademark of S.T.L Trading Company Limited Reg in England No: 5230722 VAT Reg No: 381 3533 58

## DESCRIPTION

ProSolve Acrylic Gloss Paint is an all-purpose acrylic based paint for interior and exterior use. It provides excellent coverage and flow and adheres well to most surfaces including wood, MDF, ceramic and paint prepared plastics.

Most typically used on Lorry Chassis, Skips, Gates and Railings, Tippers and Structural Steel.

## **GLOSS PAINT COLOURS**



## **IMPORTANT NOTICE**

All statements, technical information and recommendations are based on tests we believe to be reliable as at the date of hereof, but the accuracy or completeness thereof is not guaranteed. Please ensure before using the product that it is suitable for your intended use. Since the conditions and methods of use of the product and of the information referred to herein are beyond our control, other than for fraudulent misrepresentation, ProSolve expressly disclaims any and all liability as to any results obtained or arising from any use of the product or reliance on such information.

BEFORE USE, CONSULT THE SAFETY DATA SHEET OF THE PRODUCT.